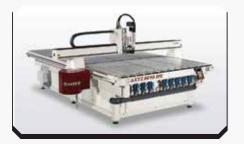

#### Machinery

**CNC Router Cutting Machine** 

NMT 3213 Three Head Multiboring

**Trumf CNC Metal Press Brake Machine** 

Painting Booth

**Argon Welding Machine** 

**Panel Saw machine** 

100 Ton 8' X 4' Cold Press