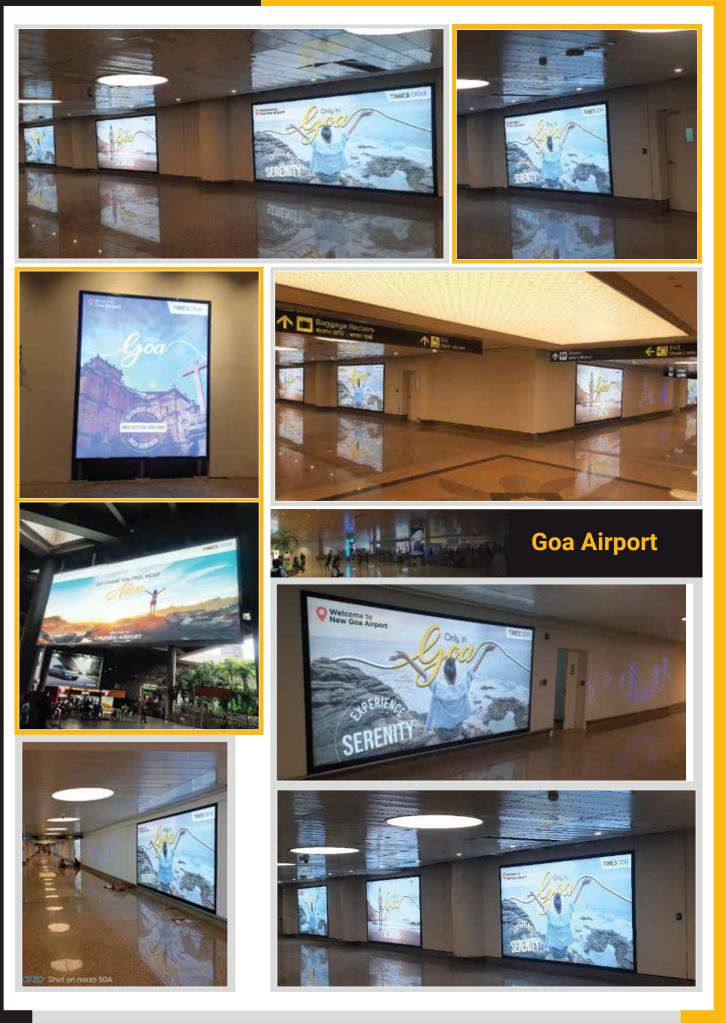

l the available CNC machines through which we get the highly finished product as per international standards. All the CNC machines have very high accuracy in its result these machines combine minimal use of space, easy operation and fast installation with excellent performance.

NMT 9000 R Thrufeed Edge Banding With Corner Round



**Trumf CNC Metal Laser Cutting Machine** 



**Powder Coating Booth** 



Makita Aluminium Cutting Machine



**Co2 Welding Machine** 



#### **Innovative 3D Designs**



#### Innovative 3D Designs



#### Innovative 3D Designs



#### **Technical Design / Drawings**



#### **Wayfinding Signages**



#### Wayfinding Signages



#### **Wayfinding Signages**











#### **Wayfinding Signages**



#### **Wayfinding Signages**



#### Signages & LCD Display



#### Signages & LCD Display



#### Signages & LCD Display





#### Signages & LCD Display



#### **Display & Signages**



| Our Clients                     | www.jyo                    | www.jyotidisplay.com                                                      |  |
|---------------------------------|----------------------------|---------------------------------------------------------------------------|--|
| TIMES OOH"                      | LAQSHYA                    | metro                                                                     |  |
| METRO RAILWAY. KOLKATA          |                            | World of Hagginess                                                        |  |
| Come Live an Inorbit Experience |                            | ELPRO®<br>CITY<br>SQUARE