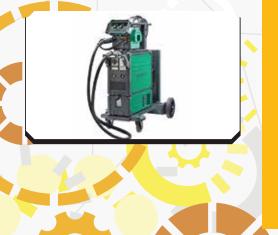

#### Machinery

**CNC Router Cutting Machine** 

NMT 3213 Three Head Multiboring

**Trumf CNC Metal Press Brake Machine** 

Painting Booth

**Argon Welding Machine** 

**Panel Saw machine** 

100 Ton 8' X 4' Cold Press