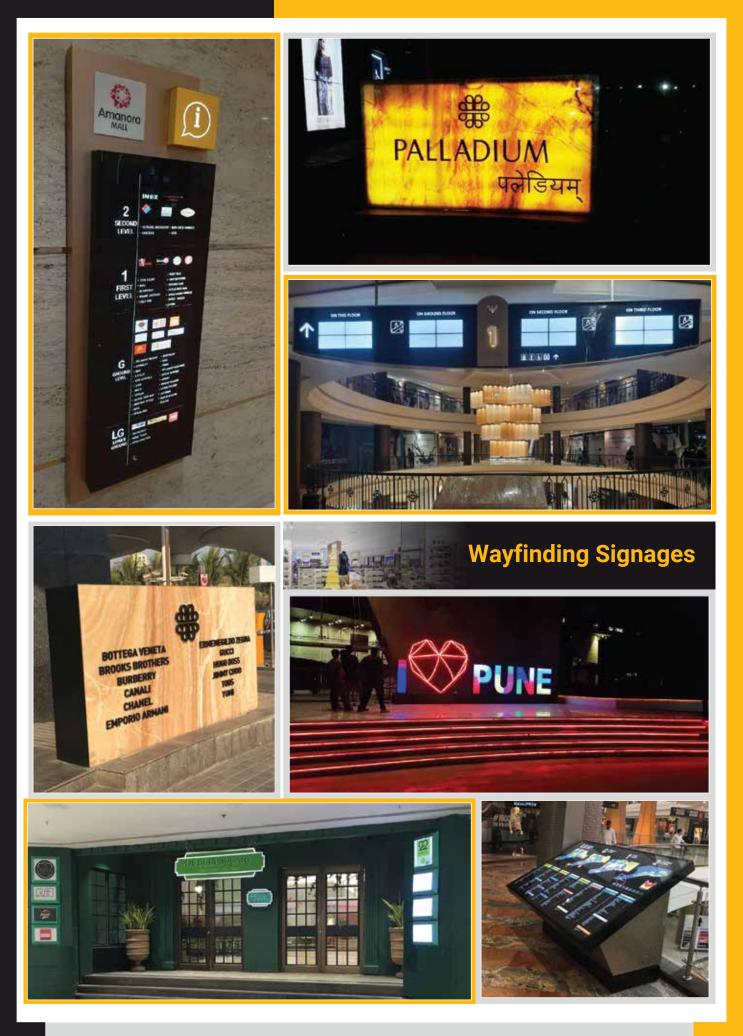

ufacturing the high

end retail fixture's. We regularly uses all the available CNC machines through which we get the highly finished product as per international standards. All the CNC machines have very high accuracy in its result these machines combine minimal use of space, easy operation and fast installation with excellent performance.

NMT 9000 R Thrufeed Edge Banding With Corner Round



**Trumf CNC Metal Laser Cutting Machine** 



**Powder Coating Booth** 



Makita Aluminium Cutting Machine



**Co2 Welding Machine** 



#### **Innovative 3D Designs**



#### Innovative 3D Designs



#### Innovative 3D Designs



#### **Technical Design / Drawings**



#### **Wayfinding Signages**



#### Wayfinding Signages



#### **Wayfinding Signages**











#### **Wayfinding Signages**



#### **Wayfinding Signages**



#### Signages & LCD Display



#### Signages & LCD Display



#### Signages & LCD Display





#### Signages & LCD Display



#### **Display & Signages**



| Our Clients                     | www.jyo                    | www.jyotidisplay.com                                                      |  |
|---------------------------------|----------------------------|---------------------------------------------------------------------------|--|
| TIMES OOH"                      | LAQSHYA                    | metro                                                                     |  |
| METRO RAILWAY. KOLKATA          |                            | World of Hagginess                                                        |  |
| Come Live an Inorbit Experience