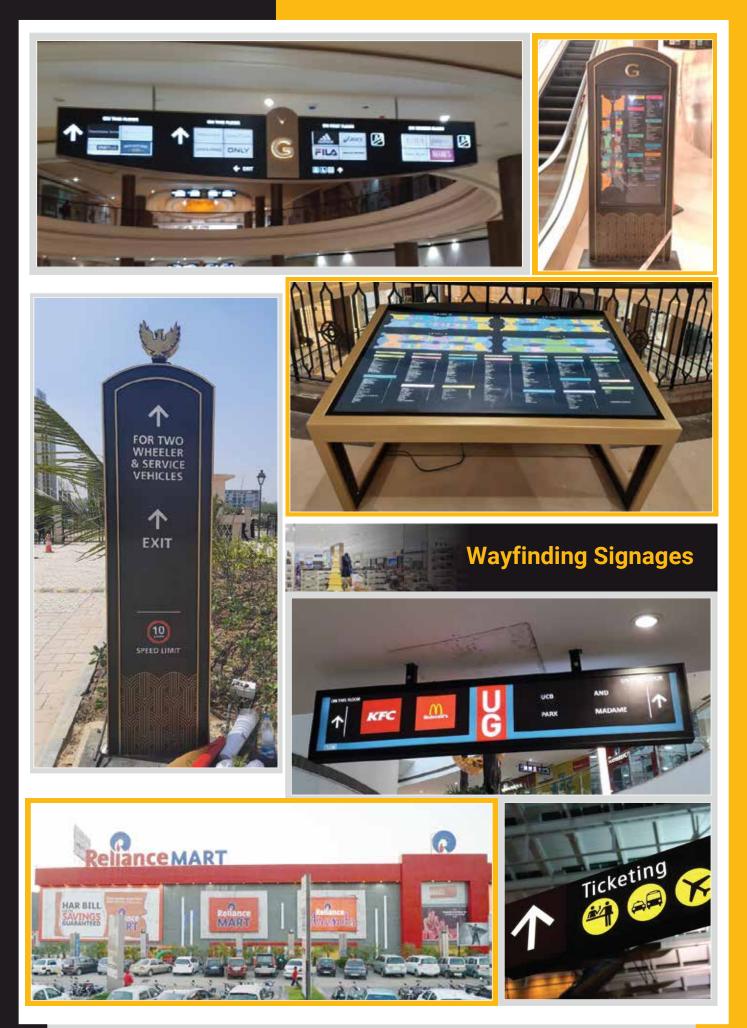

ed a lot in machinery and equipment facility which is a backbone for manufacturing the high

end retail fixture's. We regularly uses all the available CNC machines through which we get the highly finished product as per international standards. All the CNC machines have very high accuracy in its result these machines combine minimal use of space, easy operation and fast installation with excellent performance.

NMT 9000 R Thrufeed Edge Banding With Corner Round



**Trumf CNC Metal Laser Cutting Machine** 



**Powder Coating Booth** 



Makita Aluminium Cutting Machine



**Co2 Welding Machine** 



#### **Innovative 3D Designs**



#### Innovative 3D Designs



#### Innovative 3D Designs



#### **Technical Design / Drawings**



#### **Wayfinding Signages**



#### Wayfinding Signages



#### **Wayfinding Signages**











#### **Wayfinding Signages**



#### **Wayfinding Signages**



#### Signages & LCD Display



#### Signages & LCD Display



#### Signages & LCD Display





#### Signages & LCD Display



#### **Display & Signages**



| Our Clients                     | www.jyo                    | www.jyotidisplay.com                                                      |  |
|---------------------------------|----------------------------|---------------------------------------------------------------------------|--|
| TIMES OOH"                      | LAQSHYA                    | metro                                                                     |  |
| METRO RAILWAY. KOLKATA          |                            | World of Hagginess