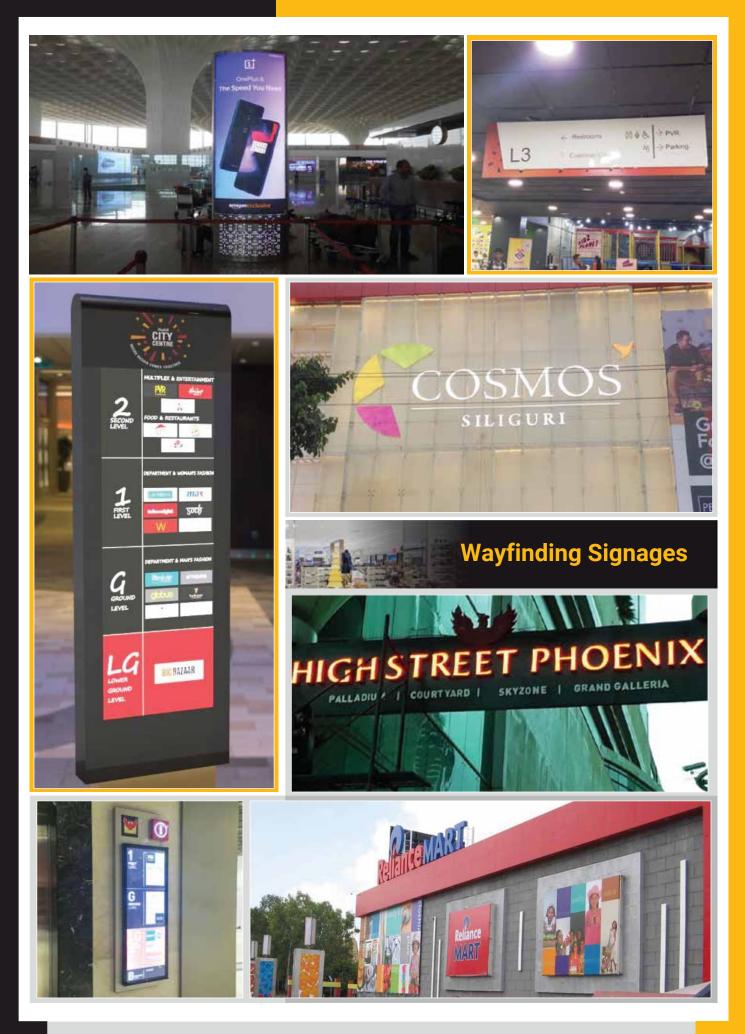

fixture's. We regularly uses all the available CNC machines through which we get the highly finished product as per international standards. All the CNC machines have very high accuracy in its result these machines combine minimal use of space, easy operation and fast installation with excellent performance.

NMT 9000 R Thrufeed Edge Banding With Corner Round



**Trumf CNC Metal Laser Cutting Machine** 



**Powder Coating Booth** 



Makita Aluminium Cutting Machine



**Co2 Welding Machine** 



#### **Innovative 3D Designs**



#### Innovative 3D Designs



#### Innovative 3D Designs



#### **Technical Design / Drawings**



#### **Wayfinding Signages**



#### Wayfinding Signages



#### **Wayfinding Signages**











#### **Wayfinding Signages**



#### **Wayfinding Signages**



#### Signages & LCD Display



#### Signages & LCD Display



#### Signages & LCD Display





#### Signages & LCD Display



#### **Display & Signages**



| Our Clients                     | www.jyo                    | www.jyotidisplay.com                                                      |  |
|---------------------------------|----------------------------|---------------------------------------------------------------------------|--|
| TIMES OOH"                      | LAQSHYA                    | metro                                                                     |  |
| METRO RAILWAY. KOLKATA          |                            | World of Hagginess                                                        |  |
| Come Live an Inorbit Experience |                            |