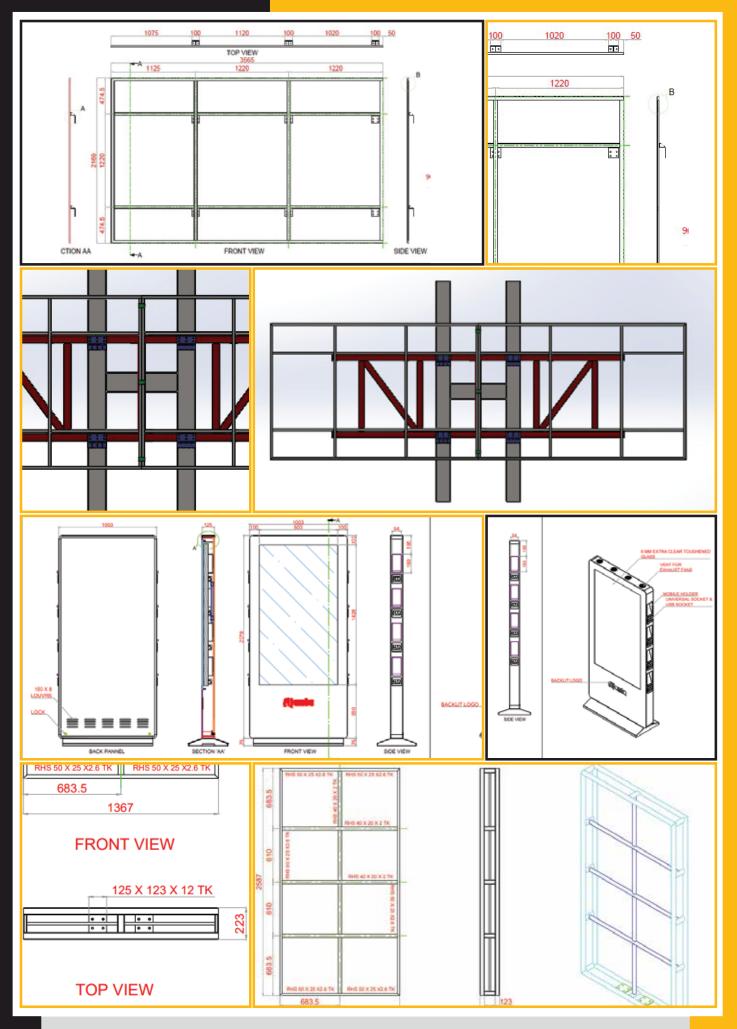

p-notch quality product to our client Jyoti Group has invested a lot in machinery and equipment facility which is a backbone for manufacturing the high

end retail fixture's. We regularly uses all the available CNC machines through which we get the highly finished product as per international standards. All the CNC machines have very high accuracy in its result these machines combine minimal use of space, easy operation and fast installation with excellent performance.

NMT 9000 R Thrufeed Edge Banding With Corner Round



**Trumf CNC Metal Laser Cutting Machine** 



**Powder Coating Booth** 



Makita Aluminium Cutting Machine



**Co2 Welding Machine** 



#### **Innovative 3D Designs**



#### Innovative 3D Designs



#### Innovative 3D Designs



#### **Technical Design / Drawings**



#### **Wayfinding Signages**



#### Wayfinding Signages



#### **Wayfinding Signages**











#### **Wayfinding Signages**



#### **Wayfinding Signages**



#### Signages & LCD Display



#### Signages & LCD Display



#### Signages & LCD Display





#### Signages & LCD Display



#### **Display & Signages**



| Our Clients                     | www.jyo                    | www.jyotidisplay.com                                                      |  |
|---------------------------------|----------------------------|---------------------------------------------------------------------------|--|
| TIMES OOH"                      | LAQSHYA                    | metro                                                                     |  |
| METRO RAILWAY. KOLKATA          |