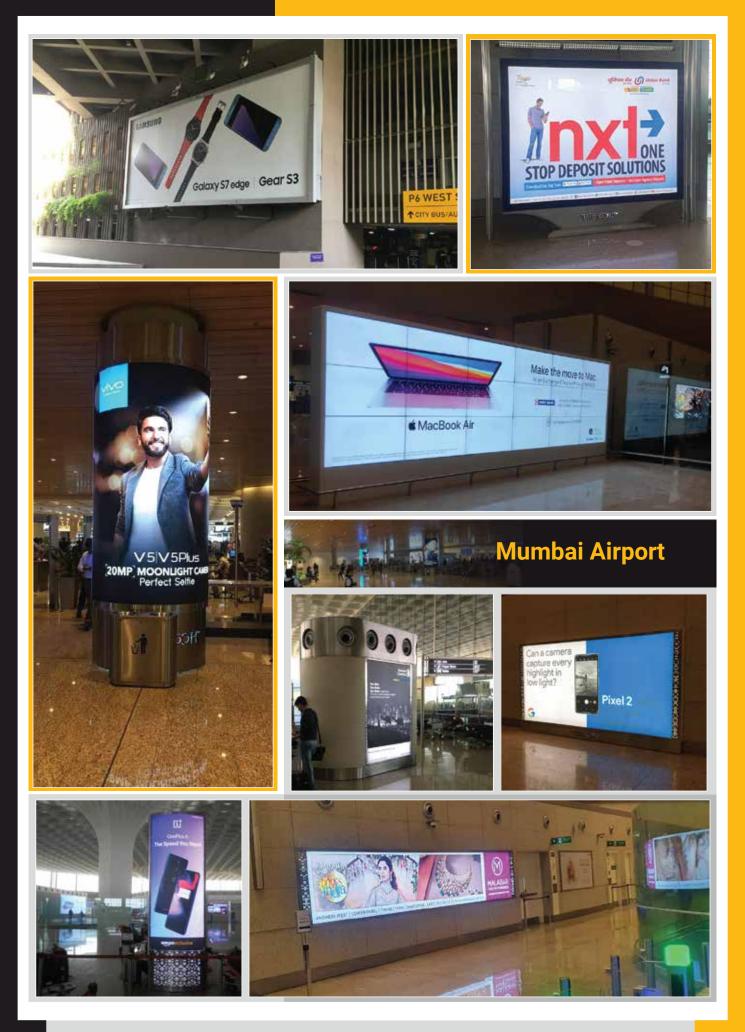

inished product as per international standards. All the CNC machines have very high accuracy in its result these machines combine minimal use of space, easy operation and fast installation with excellent performance.

NMT 9000 R Thrufeed Edge Banding With Corner Round



**Trumf CNC Metal Laser Cutting Machine** 



**Powder Coating Booth** 



Makita Aluminium Cutting Machine



**Co2 Welding Machine** 



#### **Innovative 3D Designs**



#### Innovative 3D Designs



#### Innovative 3D Designs



#### **Technical Design / Drawings**



#### **Wayfinding Signages**



#### Wayfinding Signages



#### **Wayfinding Signages**











#### **Wayfinding Signages**



#### **Wayfinding Signages**



#### Signages & LCD Display



#### Signages & LCD Display



#### Signages & LCD Display





#### Signages & LCD Display



#### **Display & Signages**



| Our Clients                     | www.jyo                    | www.jyotidisplay.com                                                      |  |
|---------------------------------|----------------------------|---------------------------------------------------------------------------|--|
| TIMES OOH"                      | LAQSHYA                    | metro                                                                     |  |
| METRO RAILWAY. KOLKATA          |                            | World of Hagginess                                                        |  |
| Come Live an Inorbit Experience |                            | ELPRO®<br>CITY<br>SQUARE                                                  |  |
|