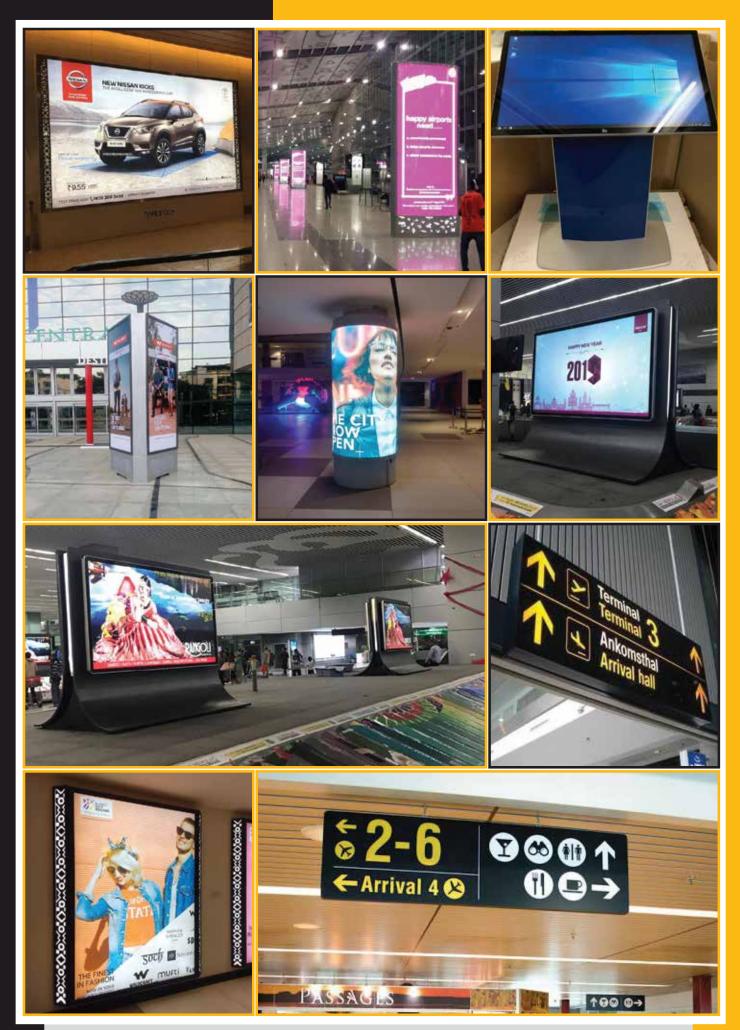

lient Jyoti Group has invested a lot in machinery and equipment facility which is a backbone for manufacturing the high

end retail fixture's. We regularly uses all the available CNC machines through which we get the highly finished product as per international standards. All the CNC machines have very high accuracy in its result these machines combine minimal use of space, easy operation and fast installation with excellent performance.

NMT 9000 R Thrufeed Edge Banding With Corner Round



**Trumf CNC Metal Laser Cutting Machine** 



**Powder Coating Booth** 



Makita Aluminium Cutting Machine



**Co2 Welding Machine** 



#### **Innovative 3D Designs**



#### Innovative 3D Designs



#### Innovative 3D Designs



#### **Technical Design / Drawings**



#### **Wayfinding Signages**



#### Wayfinding Signages



#### **Wayfinding Signages**











#### **Wayfinding Signages**



#### **Wayfinding Signages**



#### Signages & LCD Display



#### Signages & LCD Display



#### Signages & LCD Display





#### Signages & LCD Display



#### **Display & Signages**



| Our Clients                     | www.jyo                    | www.jyotidisplay.com                                                      |  |
|---------------------------------|----------------------------|---------------------------------------------------------------------------|--|
| TIMES OOH"                      | LAQSHYA                    | metro                                                                     |  |
| METRO RAILWAY. KOLKATA          |                            | World of Hag