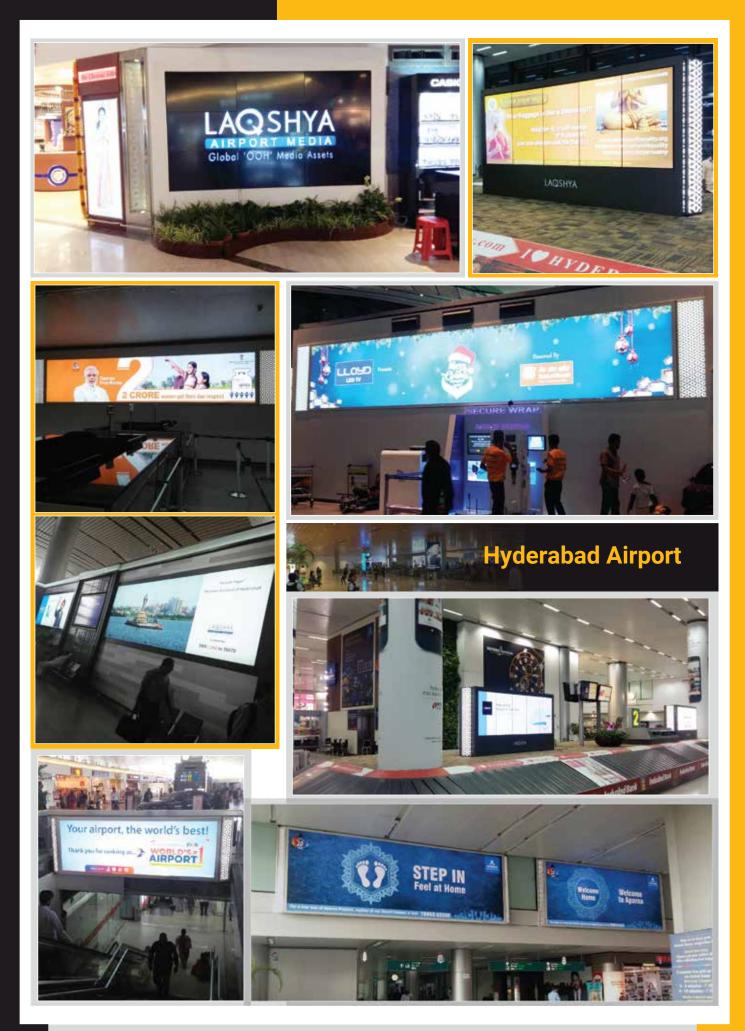

rough which we get the highly finished product as per international standards. All the CNC machines have very high accuracy in its result these machines combine minimal use of space, easy operation and fast installation with excellent performance.

NMT 9000 R Thrufeed Edge Banding With Corner Round



**Trumf CNC Metal Laser Cutting Machine** 



**Powder Coating Booth** 



Makita Aluminium Cutting Machine



**Co2 Welding Machine** 



#### **Innovative 3D Designs**



#### Innovative 3D Designs



#### Innovative 3D Designs



#### **Technical Design / Drawings**



#### **Wayfinding Signages**



#### Wayfinding Signages



#### **Wayfinding Signages**











#### **Wayfinding Signages**



#### **Wayfinding Signages**



#### Signages & LCD Display



#### Signages & LCD Display



#### Signages & LCD Display





#### Signages & LCD Display



#### **Display & Signages**



| Our Clients                     | www.jyo                    | www.jyotidisplay.com                                                      |  |
|---------------------------------|----------------------------|---------------------------------------------------------------------------|--|
| TIMES OOH"                      | LAQSHYA                    | metro                                                                     |  |
| METRO RAILWAY. KOLKATA          |                            | World of Hagginess                                                        |  |
| Come Live an Inorbit Experience |                            | ELPRO®<br>CITY<br>SQUARE