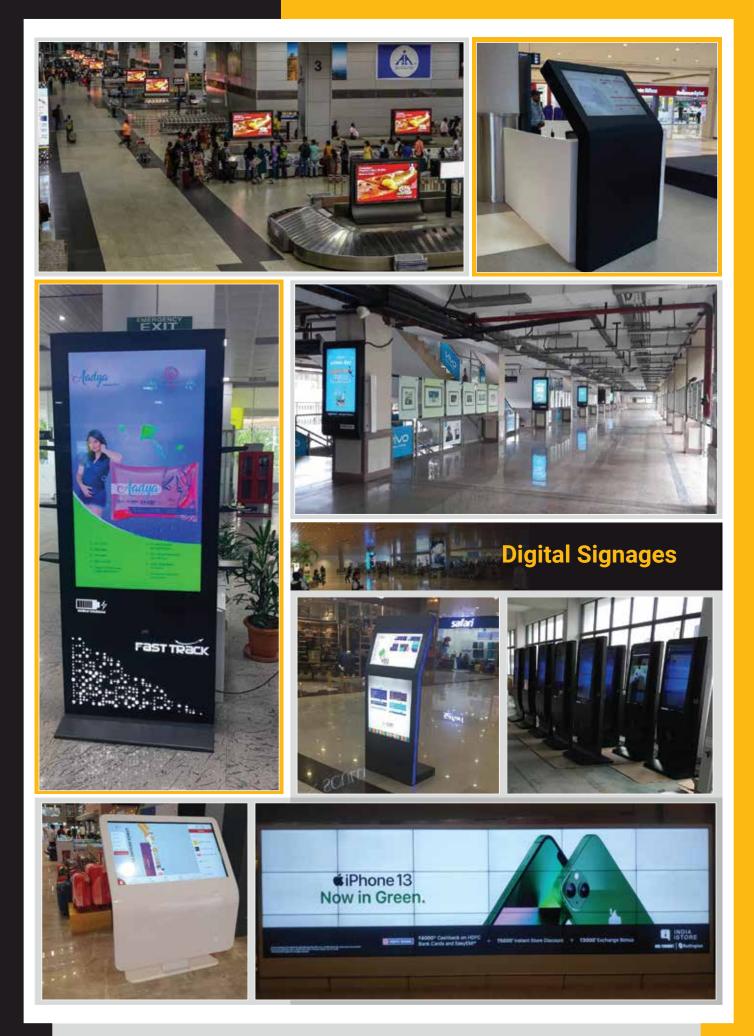

ines have very high accuracy in its result these machines combine minimal use of space, easy operation and fast installation with excellent performance.

NMT 9000 R Thrufeed Edge Banding With Corner Round



**Trumf CNC Metal Laser Cutting Machine** 



**Powder Coating Booth** 



Makita Aluminium Cutting Machine



**Co2 Welding Machine** 



#### **Innovative 3D Designs**



#### Innovative 3D Designs



#### Innovative 3D Designs



#### **Technical Design / Drawings**



#### **Wayfinding Signages**



#### Wayfinding Signages



#### **Wayfinding Signages**











#### **Wayfinding Signages**



#### **Wayfinding Signages**



#### Signages & LCD Display



#### Signages & LCD Display



#### Signages & LCD Display





#### Signages & LCD Display



#### **Display & Signages**



| Our Clients                     | www.jyo                    | www.jyotidisplay.com                                                      |  |
|---------------------------------|----------------------------|---------------------------------------------------------------------------|--|
| TIMES OOH"                      | LAQSHYA                    | metro                                                                     |  |
| METRO RAILWAY. KOLKATA          |                            | World of Hagginess                                                        |  |
| Come Live an Inorbit Experience |                            | ELPRO®<br>CITY<br>SQUARE                                                  |  |
|                                 | BITT STATE COMES TOGET NUS | GOKULAM